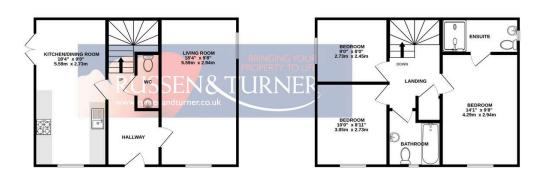

GROUND FLOOR 619 sq.ft. (57.5 sq.m.) approx. 1ST FLOOR 463 sq.ft. (43.0 sq.m.) approx.

TOTAL FLOOR AREA: 1082 sq.ft. (100.5 sq.m.) approx.

Whilst every attempt has been made to ensure the accuracy of the floorplan contained here, measurements of doors, windows, comos and any other items are approximate and no responsibility is taken for any error, omission or mis-statement. This plan is for illustrative purposes only and should be used as such by any prospective purchaser. The services, systems and appliances shown have not been tested and no guarantee as to their operability or efficiency can be given.