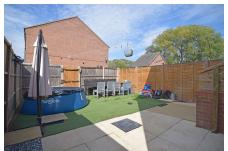

## **Key Features**

- · End of Terrace House
- 18ft Living Room
- Garage
- Main Bedroom with En-suite Shower Room
- · Enclosed Rear Garden

- · Three Double Bedrooms
- · Gas Central Heating
- · 18ft Kitchen/Dining Room
- Sought After Location Set just off Wootton Road
- Off-road Parking