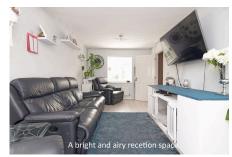

## 68 Dairy Way, King's Lynn PE30 4DU

GENEROUSLY PROPORTIONED HOME! Set just off the ever popular Wootton Road, this well established, end of terrace home offers three double bedrooms, a 19ft kitchen/dining room and 19ft living room along with parking, a garage and an enclosed garden. An abundance of space in a sought after location.

## **Key Features**

- · End of Terrace House
- 18ft Living Room
- Garage
- Main Bedroom with En-suite Shower Room
- · Enclosed Rear Garden

- · Three Double Bedrooms
- · Gas Central Heating
- · 18ft Kitchen/Dining Room
- Sought After Location Set just off Wootton Road
- Off-road Parking