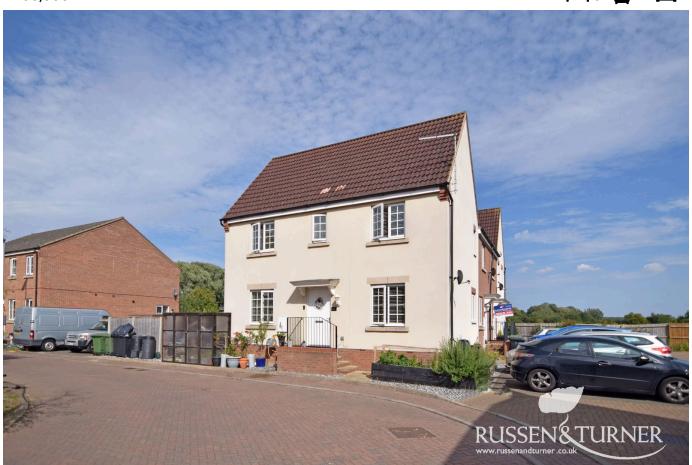

## 68 Dairy Way, King's Lynn PE30 4DU

GENEROUSLY PROPORTIONED HOME! Set just off the ever popular Wootton Road, this well established, end of terrace home offers three double bedrooms, a 19ft kitchen/dining room and 19ft living room along with parking, a garage and an enclosed garden. An abundance of space in a sought after location.

## **Key Features**

- · End of Terrace House
- 18ft Living Room
- Garage
- Main Bedroom with En-suite Shower Room
- · Enclosed Rear Garden

- · Three Double Bedrooms
- · Gas Central Heating
- · 18ft Kitchen/Dining Room
- Sought After Location Set just off Wootton Road
- Off-road Parking