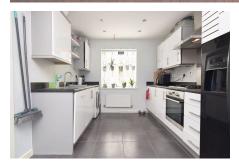

## 68 Dairy Way, King's Lynn PE30 4DU

GENEROUSLY PROPORTIONED HOME! Set just off the ever popular Wootton Road, this well established, end of terrace home offers three double bedrooms, a 19ft kitchen/dining room and 19ft living room along with parking, a garage and an enclosed garden. An abundance of space in a sought after location.

## **Key Features**

- · End of Terrace House
- 18ft Living Room
- Garage
- Main Bedroom with En-suite Shower Room
- · Enclosed Rear Garden

- · Three Double Bedrooms
- · Gas Central Heating
- · 18ft Kitchen/Dining Room
- Sought After Location Set just off Wootton Road
- Off-road Parking